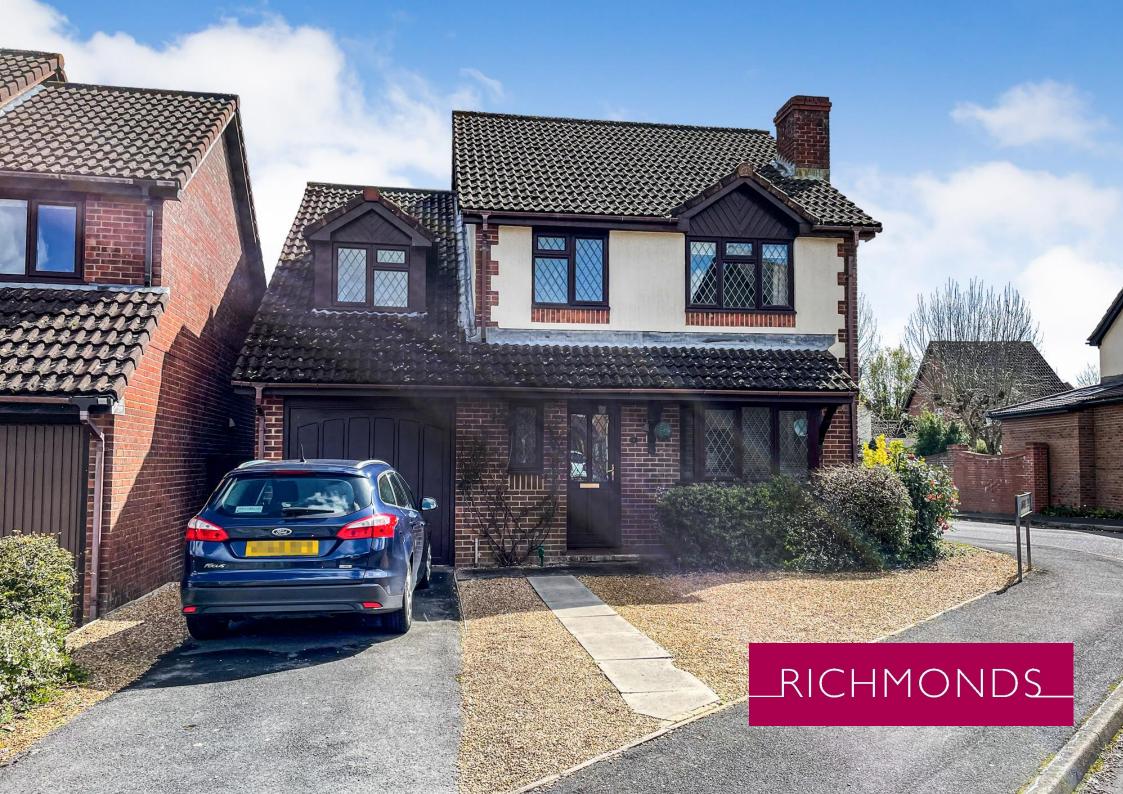

## St Lawrence Close, Grange Park, Southampton, SO30 2TJ

A 4/5-bedroom family home with a sunny aspect garden located in the popular Grange Park area of Hedge End. Features include a spacious lounge, separate dining room, a kitchen which can easily be opened to the dining area, a utility room plus a cloakroom in the entrance hallway.

The first floor has 4/5 bedrooms, a bathroom, and an en-suite off the master bedroom.

The property has been decorated in a light and neutral décor throughout.

Outside, there is a garage and an attractive rear garden with seating area.

Tenure: Freehold

Approximate Age: Built in the 1990's

Heating: Gas central heating Windows: Double glazing

Loft: Insulated Energy Rating: D

Sellers Position: Looking for a local property