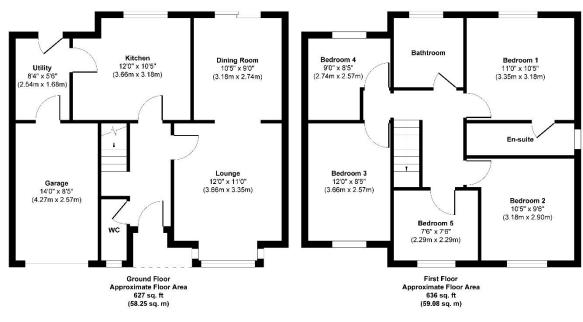

## St Lawrence Close, Grange Park, Southampton, SO30 2TJ

A 4/5-bedroom family home with a sunny aspect garden located in the popular Grange Park area of Hedge End. Features include a spacious lounge, separate dining room, a kitchen which can easily be opened to the dining area, a utility room plus a cloakroom in the entrance hallway.

The first floor has 4/5 bedrooms, a bathroom, and an en-suite off the master bedroom.

The property has been decorated in a light and neutral décor throughout.

Outside, there is a garage and an attractive rear garden with seating area.

## **Local Information:**

Council Tax: D

Local Authority: Eastleigh Borough Council

1 st L

Approx. Gross Internal Floor Area 1263 sq. ft / 117.33 sq. m Illustration for identification purposes only, measurements are approximate, not to scale. Produced by Elements Property