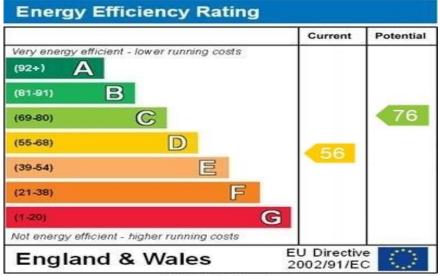

Tenure: Freehold

Approximate Age: Built in the 1990's

Heating: Gas central heating Windows: Double glazing

Loft: Insulated Energy Rating: D

Sellers Position: Looking for a local property